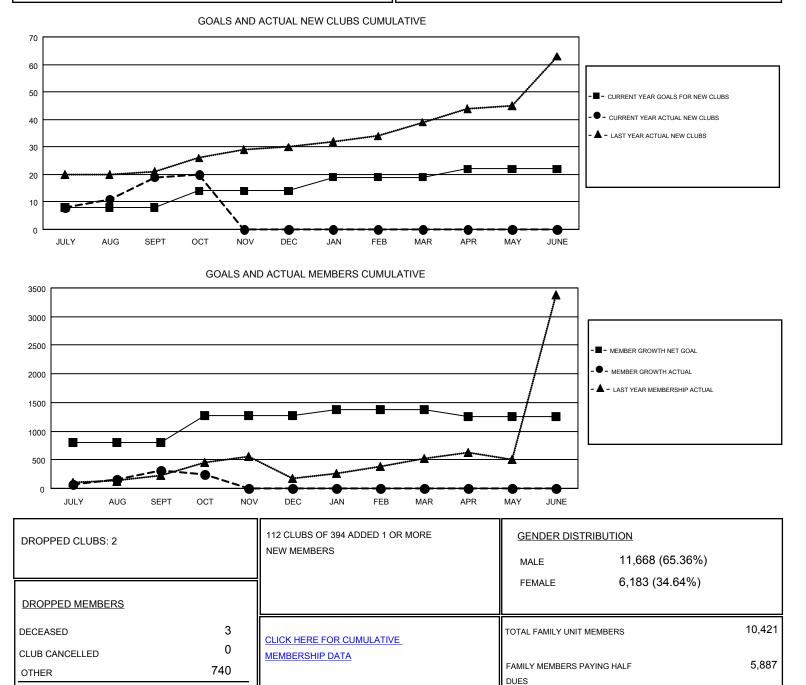

#### GMT: JAYESH THAKKAR

| GMT | CA | 6 |
|-----|----|---|

| Clubs                 |               |           |               | Members               |                           |                         |                                                    |
|-----------------------|---------------|-----------|---------------|-----------------------|---------------------------|-------------------------|----------------------------------------------------|
| RESULTS FOR 2018-2019 |               |           |               | RESULTS FOR 2018-2019 |                           |                         |                                                    |
| QUARTER               | NEW CLUB GOAL | NEW CLUBS | DROPPED CLUBS | QUARTER               | MEMBER GROWTH NET<br>GOAL | MEMBER GROWTH<br>ACTUAL | DROPPED<br>MEMBERS ACTUAL<br>(including transfers) |
| JULY/AUG/SEPT         | 8             | 19        | 2             | JULY/AUG/SEPT         | 798                       | 882                     | 509                                                |
| OCT/NOV/DEC           | 6             | 1         | 0             | OCT/NOV/DEC           | 480                       | 179                     | 234                                                |
| JAN/FEB/MAR           | 5             | 0         | 0             | JAN/FEB/MAR           | 96                        | 0                       | 0                                                  |
| APR/MAY/JUNE          | 3             | 0         | 0             | APR/MAY/JUNE          | -125                      | 0                       | 0                                                  |